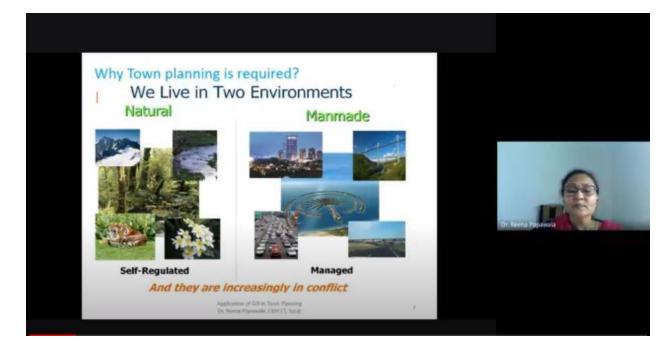

Brief Report

- Dr. Reena D. Popawala, Head & Associate Professor, Civil engineering department, CKPCET, Surat, has conducted webinar on 'Hands on session for the application of AutoCAD in building planning"'.
- GIS is a computer based data management system which collects, stores spatially referenced data with relevant attributes and enables us to manipulate, analyse and display in suitable format.
- It has been widely used by surveyors and planners due to its wide application in the field of water resources, town and regional planning, disaster management, environmental engineering, transportation engineering, natural resources, and in various civil facilities management.
- This virtual learning session is specifically designed for UG Students of Civil Engineering and various aspects of applications of GIS in town planning have been discussed thoroughly.